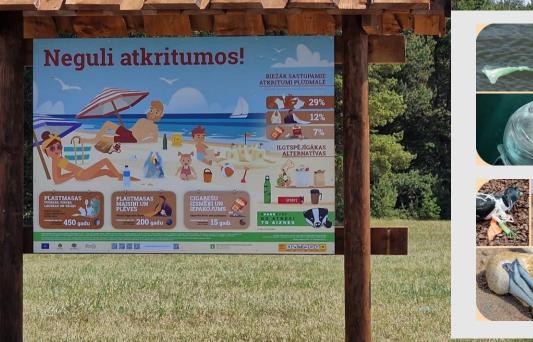

## Awareness-rising 'COASTAL LITTERING'

### Awareness-rising 'CIGARETTE BUTTS LITTERING'

#### JŪRA NAV TAVS PELNU TRAUKS! IZMET IZSMĒĶI URNĀ!

- Izsmēķi ir toksiski plastmasas atkritumi, kas dabā nesadalās un turpina piesārņot vidi pat 15 gadu garumā!
- Tabakas izstrādājumi pēc patērēšanas nedrīkst nonākt dabā vai kanalizācijā

   tie jāizmet sadzīves atkritumu konteinerā. Izsmēķi ar plastmasas filtriem ir visizplatītākā piegrajojuma vienība pasaulē.

Stendi izveidoti LIFE projekta "LIFE Waste To Resources IP", LIFE20 IPE/LV/000014 ietvaros ar ES un VRAA finansiàlu atbalstu.