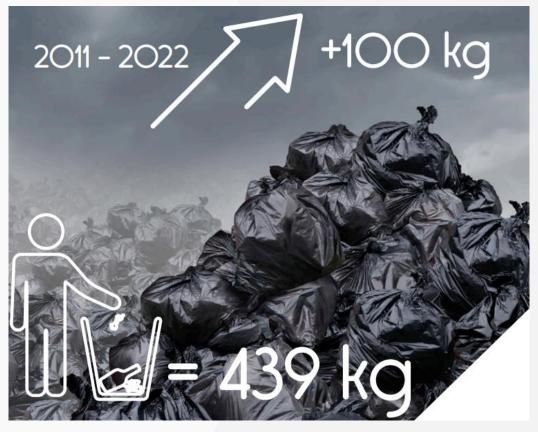

## PROBLEM

the amount of waste generated by one Latvian resident per year has increased

- modernised separate waste collection system (demonstration sites)
- building waste remains in circulation (pilot projects, building material circulation system)
- more recyclable materials (novel recycling options, testing facilities, sample products)

## PROBLEM

in 2021, 52% of the total amount of household waste was disposed in landfills

ia - boosting regional sustainability and circularity"

- solutions for more efficient waste management (new institutional framework for waste management)
- knowledge and sustainability (Replicability and Transferability Strategy)