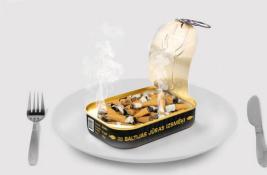

### Awareness-rising 'CIGARETTE BUTTS LITTERING'

#### JŪRA NAV TAVS PELNU TRAUKS! IZMET IZSMĒĶI URNĀ!

- Izsmēķi ir toksiski plastmasas atkritumi, kas dabā nesadalās un turpina piesārņot vidi pat 15 gadu garumā!
- Tabakas izstrādājumi pēc patērēšanas nedrīkst nonākt dabā vai kanalizācijā

   tie jāizmet sadzīves atkritumu konteinerā. Izsmēķi ar plastmasas filtriem ir visizplatītākā piegrajojuma vienība pasaulē.

Stendi izveidoti LIFE projekta "LIFE Waste To Resources IP", LIFE20 IPE/LV/000014 ietvaros ar ES un VRAA finansiàlu atbalstu.