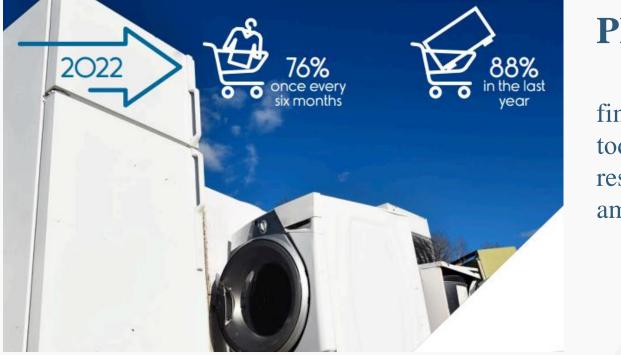

## PROBLEM

findings reflect the habits of today's consumer society, resulting in significant amount of waste

- secondary use of goods (repair shops and rental centres)
- digital platform for «use again» items
- responsible consumption and smart shopping (behavioral change)